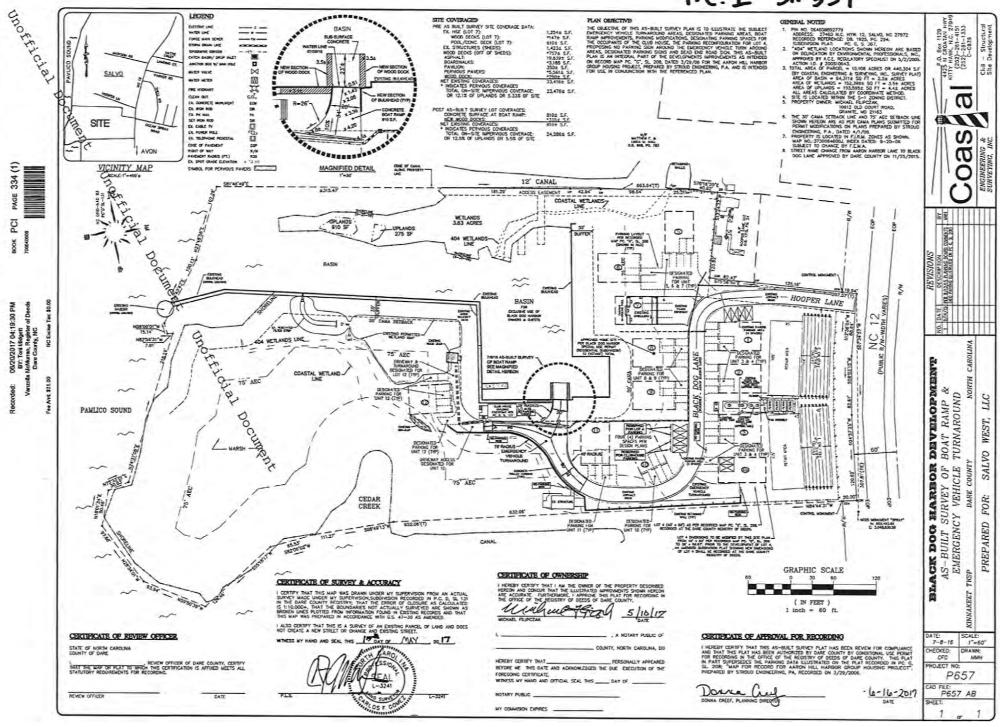

### **Description**

Mike Filipczak, on behalf of the Black Dog Harbor Homeowners Association, has requested an amendment to the Black Dog Harbor conditional use permit that was approved in 2004 and purchased by Mr. Filipczak in 2014. A detailed staff report and associated documents are attached with this cover sheet. This is a quasi-judicial matter and the procedures associated with such matters will be followed during the meeting.

All other terms and conditions of CUP No. 8-2004 shall remain the same.

With reference to CAD File P657 AB prepared by Coastal Engineering and Surveying dated 7-8-2016, attached, I would like to address the County's concerns over vehicle parking and boat slips.

#### Vehicle Parking

One of the issues that we have discussed is the availability of vehicle parking for charter boat captains and their guests within the neighborhood but specifically not at individual houses, not on the street, not in the emergency vehicle turnaround and not in the boat ramp. There are a total of 8 existing overflow parking spaces at Black Dog Harbor, four north of Lot#1 and four between lots 9 and 10. The charter trips are typically the captain and up to four people who tend to drive together, so there would typically be two cars per boat. If two charter trips happen to

#### **Boat Slips**

With reference to the attached partial drawing P657 SP by Coastal Engineering and Surveying dated 8/14/15 and referenced CAMA Permit 94-05, updated in 2009, the existing basin is permitted for a total of 10 boat slips. Much to my surprise, as the neighborhood has grown, there is only occasional demand for any boat slip from homeowners or rental guests. As such, the HOA would plan to utilize the two existing boat slips at the existing dock (marked as 1 and 2 on the partial drawing) for the charter captains. Other occasional boats can utilize the two finger piers at the boat ramp. The additional eights boat slips allowed by CAMA will be constructed by the HOA when there is a need.