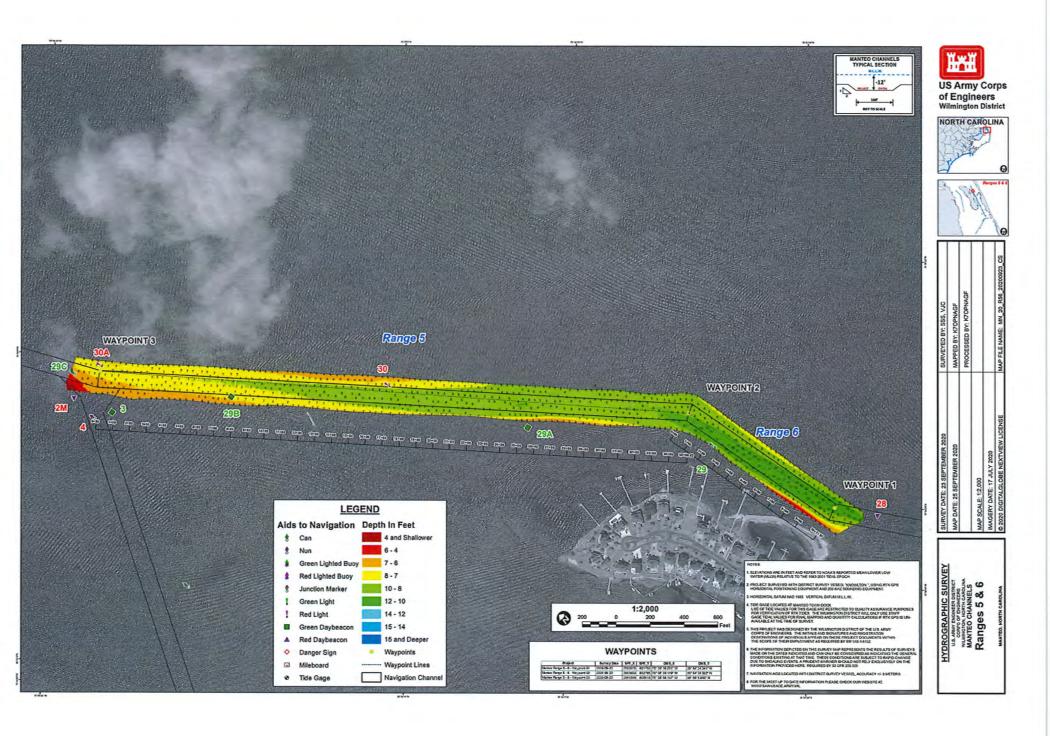

mount \$1,635,843.55.
- 2- Grant application to the DEQ Shallow Draft Navigation Grant to fund the dredging of Range 5 of the Manteo/Shallowbag Bay project. The cost to dredge Range 5 is \$127,803.00 and Dare County is requesting grant funds to cover 2/3 of the cost at \$85,206.25. The Town of Manteo has agreed to fund the 1/3 cost share for the project at \$42,596.75. The State Legislation only authorized dredging in Ranges 1-4 but the CAMA permit requires connection to the nearest 9 foot depth in range 5 which requires additional funding.

### **Board Action Requested**

Request to approve the dredge contract for the Manteo/Shallowbag Bay Project Range 1-5 and the DEQ grant application for Range 5 and corresponding Resolution.

### **Item Presenter**

Brent Johnson, Project Manager







### MANTEO (SHALLOWBAG) BAY MAINTENANCE DREDGING PROJECT DARE COUNTY, NC **Bid Tabulation**

| ase Bid I  | tems                                                              |          |                    | Mclean Contro | cting Company  | Hatchell Co | oncrete, Inc.  | Salmons Di   | redging, Inc.  |
|------------|-------------------------------------------------------------------|----------|--------------------|---------------|----------------|-------------|----------------|--------------|----------------|
| Item #     | Description                                                       | Quantity | Unit of<br>Measure | Unit Price    | Total Cost     | Unit Price  | Total Cost     | Unit Price   | Total Cost     |
| 1          | Mobilization & Demobilization