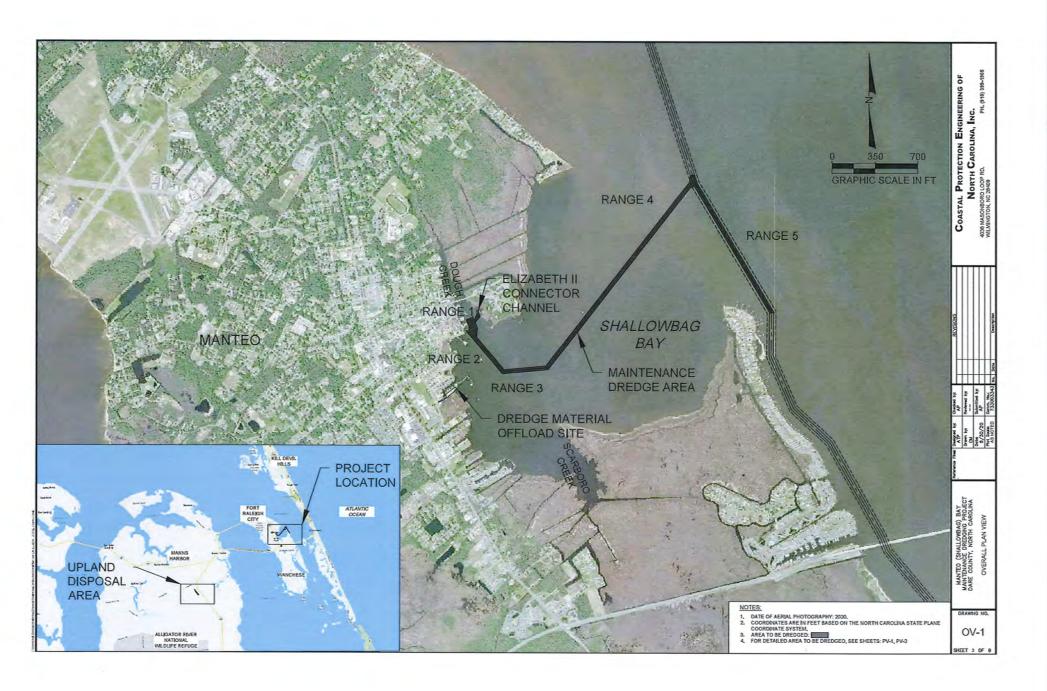

ct amount \$1,635,843.55.
- 2- Grant application to the DEQ Shallow Draft Navigation Grant to fund the dredging of Range 5 of the Manteo/Shallowbag Bay project. The cost to dredge Range 5 is \$127,803.00 and Dare County is requesting grant funds to cover 2/3 of the cost at \$85,206.25. The Town of Manteo has agreed to fund the 1/3 cost share for the project at \$42,596.75. The State Legislation only authorized dredging in Ranges 1-4 but the CAMA permit requires connection to the nearest 9 foot depth in range 5 which requires additional funding.

### **Board Action Requested**

Request to approve the dredge contract for the Manteo/Shallowbag Bay Project Range 1-5 and the DEQ grant application for Range 5 and corresponding Resolution.

### **Item Presenter**

Brent Johnson, Project Manager







### MANTEO (SHALLOWBAG) BAY MAINTENANCE DREDGING PROJECT DARE COUNTY, NC **Bid Tabulation**

| ase Bid I  | tems                                                              |          |                    | Mclean Contro | cting Company  | Hatchell Co | oncrete, Inc.  | Salmons Di   | redging, Inc.  |
|------------|-------------------------------------------------------------------|----------|--------------------|---------------|----------------|-------------|----------------|--------------|----------------|
| Item #     | Description                                                       | Quantity | Unit of<br>Measure | Unit Price    | Total Cost     | Unit Price  | Total Cost     | Unit Price   | Total Cost     |
| 1          | Mobilization & Demobilization