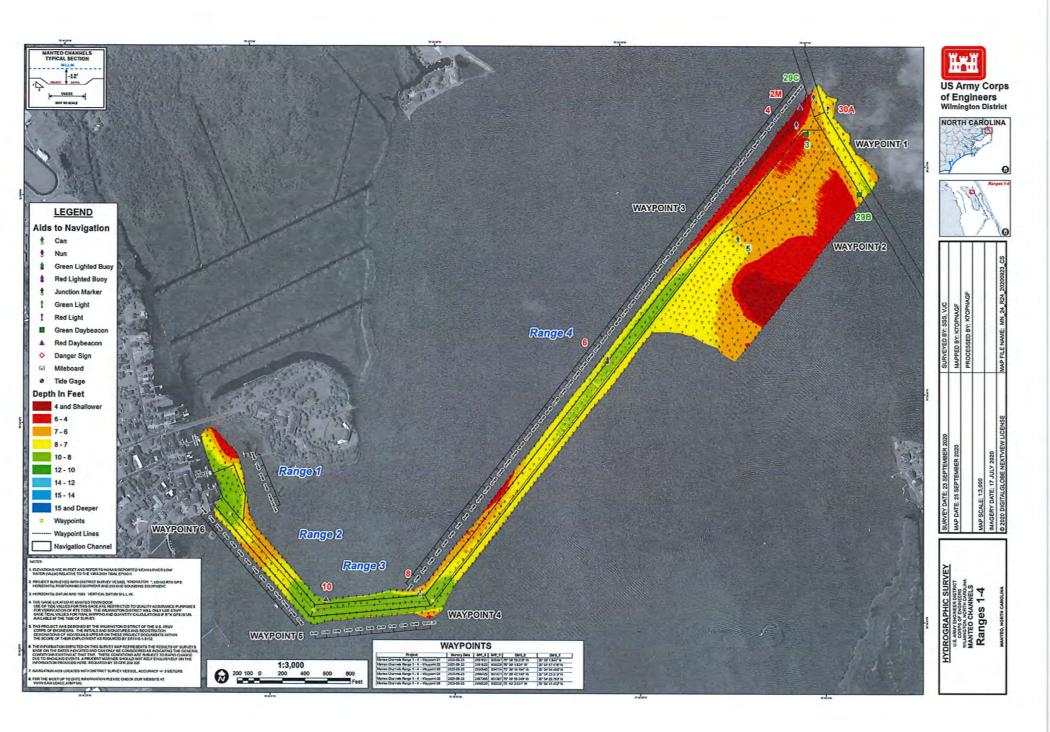

amount \$1,635,843.55.
- 2- Grant application to the DEQ Shallow Draft Navigation Grant to fund the dredging of Range 5 of the Manteo/Shallowbag Bay project. The cost to dredge Range 5 is \$127,803.00 and Dare County is requesting grant funds to cover 2/3 of the cost at \$85,206.25. The Town of Manteo has agreed to fund the 1/3 cost share for the project at \$42,596.75. The State Legislation only authorized dredging in Ranges 1-4 but the CAMA permit requires connection to the nearest 9 foot depth in range 5 which requires additional funding.

### **Board Action Requested**

Request to approve the dredge contract for the Manteo/Shallowbag Bay Project Range 1-5 and the DEQ grant application for Range 5 and corresponding Resolution.

### **Item Presenter**

Brent Johnson, Project Manager







### MANTEO (SHALLOWBAG) BAY MAINTENANCE DREDGING PROJECT DARE COUNTY, NC **Bid Tabulation**

| ase Bid I  | tems                                                              |          |                    | Mclean Contro | cting Company  | Hatchell Co | oncrete, Inc.  | Salmons Di   | redging, Inc.  |
|------------|-------------------------------------------------------------------|----------|--------------------|---------------|----------------|-------------|----------------|--------------|----------------|
| Item #     | Description                                                       | Quantity | Unit of<br>Measure | Unit Price    | Total Cost     | Unit Price  | Total Cost     | Unit Price   | Total Cost     |
| 1          | Mobilization & Demobilization