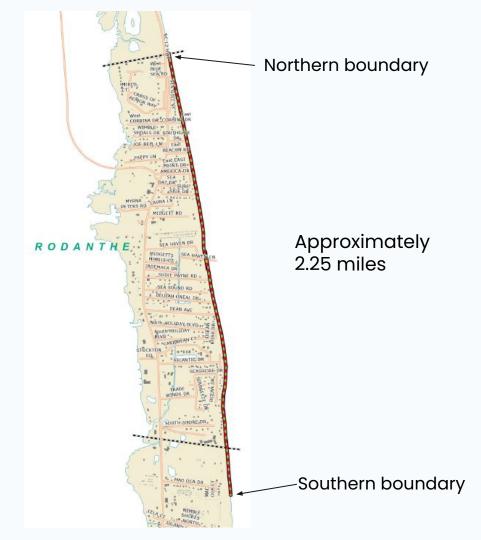

ure revenues
- Hold money for future maintenance
- Maintain one year's debt service



Dare County created a financial model for projecting funds available for future projects. **Subsequent Projects:** Duck, Kitty Hawk, Kill Devil Hills, Southern Shores and Buxton

 A special service district was created in each town and village for property owners to be taxed to help pay their share of the project.

#### The projects were successful.





#### **Kitty Hawk Beach Nourishment**

#### What It Might Look Like: An Example of a Beach Nourishment Project in Rodanthe

- Engineers have been hired to update the 2013 Rodanthe study to determine estimated cost, volume of sand needed, project area, and other details.
- The project area has been estimated at approximately 2.25 miles for this example.



### **Paying for Rodanthe Beach Nourishment**

- The 2013 study estimated that Rodanthe beach nourishment would cost close to \$20 million, at that time. Thus, a Rodanthe project in today's market would likely cost well over that amount.
- The erosion rate is high in this area and is therefore likely to be more expensive than other areas that have been nourished in Dare County.
- At the time of this meeting according to the financial model for the beach nourishment fund – Dare County has the ability to borrow roughly \$6 million. However, in order to build a \$20 million project, the model reflects that we would need \$30 million in new money to fund construction and perform maintenance.

### **Paying for Rodanthe Beach Nourishment**

• There is no federal or state funding available.

 I