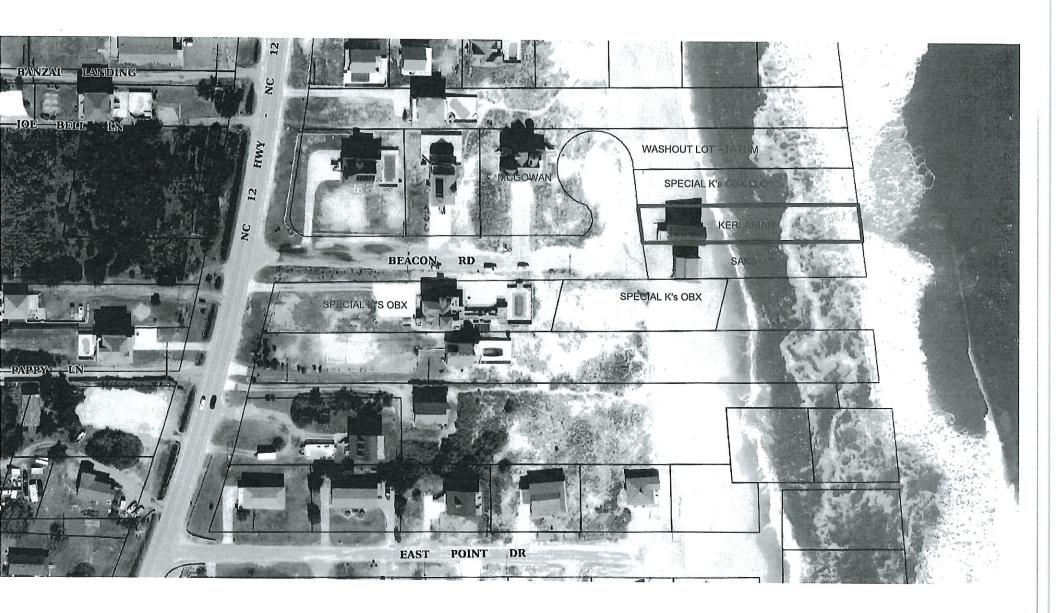

# **Description**

Daniel Kerlakian is requesting that the unimproved eastern terminus and cul-de-sac portion of Beacon Road in Rodanthe be permanently closed pursuant to the requirements of North Carolina General Statute 153A-241. Attorney David Dixon is representing Mr. Kerlakian.

#### Closure Not Contrary to Public Interest

The easternmost portion of E. Beacon doglegs north and over time as the beach has eroded it has become covered with sandy beach and dunes. This portion of Beacon has been historically used by the public for beach access in addition to parking for renters and homeowners of 23292 (Lot7), 23298 (Lot 6) and at one point the home just to the north (Lot 5) that is now a vacant lot

Closure Will Not Deprive Neighbors of Reasonable Means of Ingress and Egress

Petitioners own two of the five lots at the end of E. Beacon. The southernmost adjacent lot to this portion of road in question (23288 E. Beacon) is technically not part of the Southern Vista subdivision but has an existing easement on to Beacon Road. Access will not be impacted. The two lots north of Lot 6, are vacant land without the possibility of development per CAMA regulations. Lot 5 is identified as Vacant Lot (Private) and lot 4 as a Wash Out.

WHEREAS, the Dare County Board of Commissioners conducted a Public Hearing on January 3, 2022 to receive comments on its intent to permanently close a portion of Beacon Road located between Southgate Drive and East Point Drive in Rodanthe, as noted on the map of the area labeled Attachment A with this ORDER, and