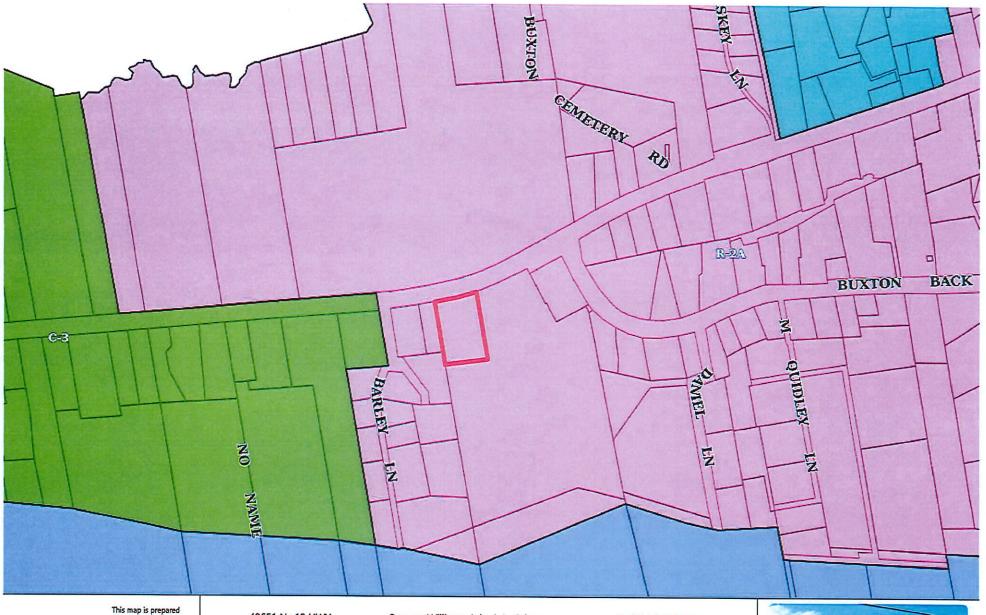

# **Description**

Julia Taft has filed a zoning map amendment to rezone a parcel in Buxton from its current classification of R-2A to R-3 to allow for the development of a multifamily structure for employee housing. A staff report and cover letter from Ms. Taft is submitted with this cover sheet. The requested action is to schedule a public hearing on the matter for January 18, 2022.

#### STAFF REPORT

DATE: January 3, 2022 Board of Commissioners Meeting

RE: Julia Taft Rezoning Application – Request for a Public Hearing

FROM: Donna Creef, Planning Director

Ms. Julia Taft has submitted a zoning map amendment application to rezone 48651 NC 12 Hwy in Buxton. The parcel is currently classified as R-2A on the Buxton zoning map and she is seeking to rezone the property to R-3. There is an existing building on the property that has been used for historically as a child care facility. Ms. Taft has made an offer to purchase the property contingent on the approval of her rezoning application. A letter from the property owner acknowledging the request and a copy of her offer to purchase were filed with her zoning amendment application.

The property was zoned R-2A when the zoning map was adopted for Buxton in the early 1990s. Ms. Taft has stated in her cover letter that she would like to remodel the existing building into apartments for employee housing. The R-2A district does not permit multifamily structures but the R-3 zoning district does allow multifamily structures at a dwelling density of ten units per acre. As noted in the Taft cover letter, she intends to remodel the existing structure on the site for employee housing. She owns several businesses on Hatteras Island and hopes to provide year-round housing opportunities.