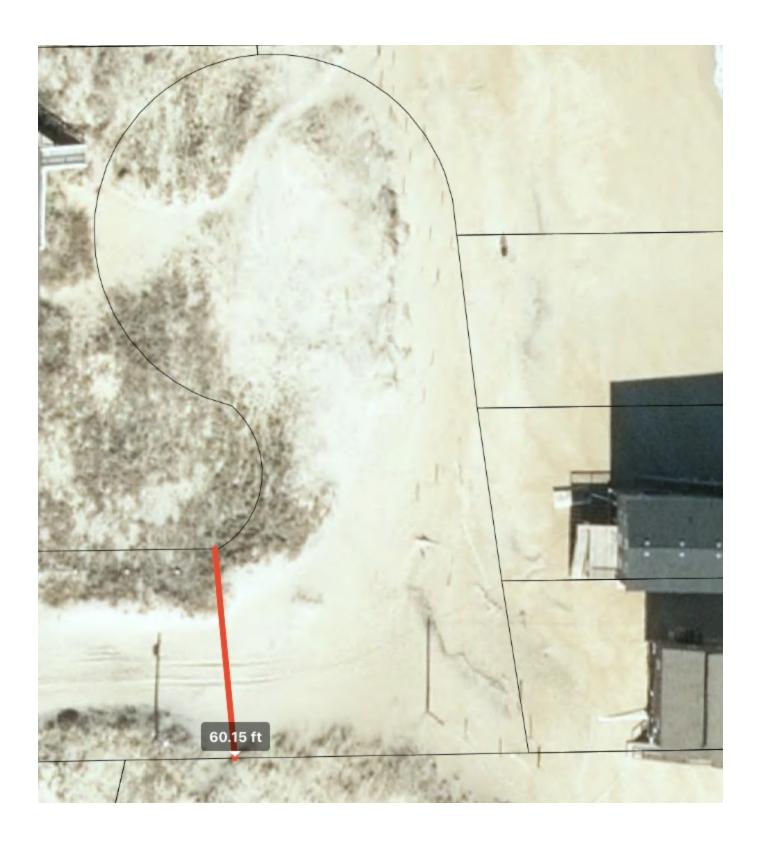

#### Closure Not Contrary to Public Interest

The easternmost portion of E. Beacon doglegs north and over time as the beach has eroded it has become covered with sandy beach and dunes. This portion of Beacon has been historically used by the public for beach access in addition to parking for renters and homeowners of 23292 (Lot7), 23298 (Lot 6) and at one point the home just to the north (Lot 5) that is now a vacant lot

Closure Will Not Deprive Neighbors of Reasonable Means of Ingress and Egress

Petitioners own two of the five lots at the end of E. Beacon. The southernmost adjacent lot to this portion of road in question (23288 E. Beacon) is technically not part of the Southern Vista subdivision but has an existing easement on to Beacon Road. Access will not be impacted. The two lots north of Lot 6, are vacant land without the possibility of development per CAMA regulations. Lot 5 is identified as Vacant Lot (Private) and lot 4 as a Wash Out.

If after the hearing, the Board moves to close the road, the properties adjacent to that portion of the road would take title to the property extending out to the center line of the road. Because this is a curved portion of road with a cul-de-sac, there is some ambiguity as to how the new property lines would be drawn. It would be appropriate to respectfully suggest that the Board of County Commissioners delegate approval of the final property lines to be