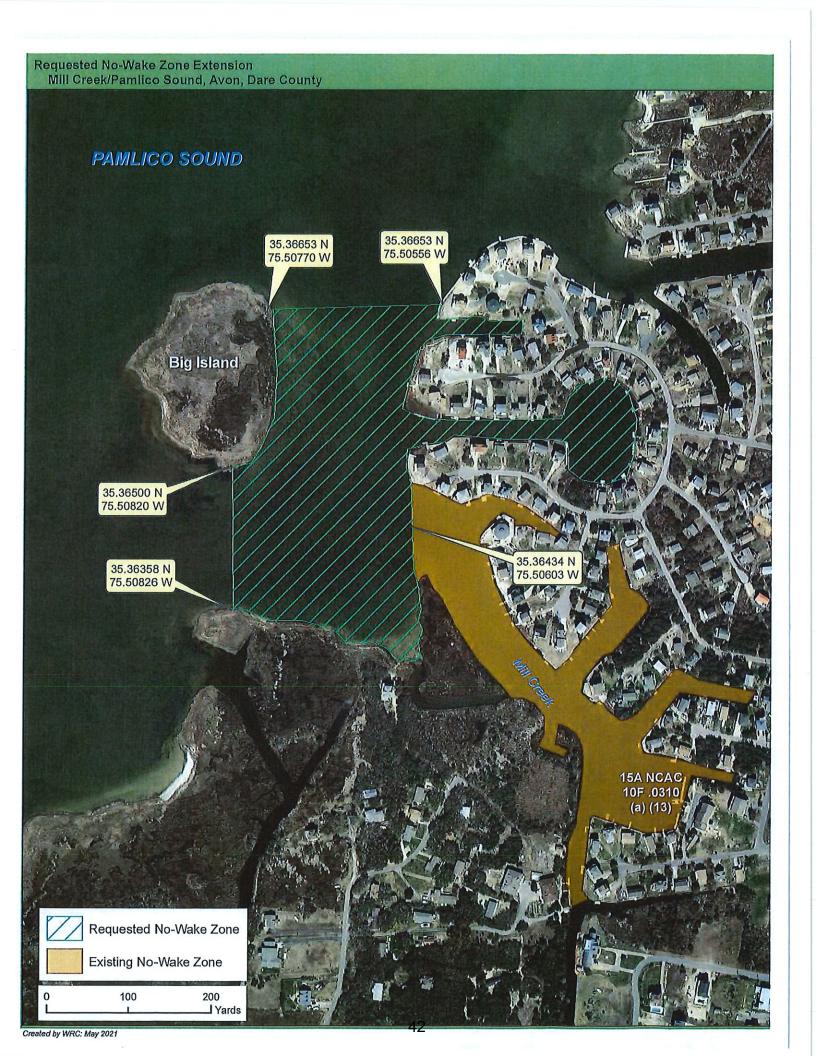

Resolution- Application for Rulemaking for No Wake Zone Extension in Avon

### **Description**

The North Carolina Wildlife Resources Commission completed an assessment of the waters in Avon east of Big Island and found boater safety hazards that would be mitigated by extending the existing no wake zone. Before no wake zone buoys can be installed, Dare County must submit a Resolution and application to WRC requesting rulemaking in the area of concern. If WRC approves the application, a 60 day public comment period will be opened and WRC will consider the no wake zone extension at the next official meeting thereafter.

The Waterways Commission unanimously voted to recommend the Board of Commissioners submit an application for rulemaking. See attachments for map and investigation report.

# SECTION 1: APPLICANT REQUEST AND INFORMATION

| • | Name   | of organization/entity: Dare County                                                                                                                                                                                                                         |
|---|--------|-------------------------------------------------------------------------------------------------------------------------------------------------------------------------------------------------------------------------------------------------------------|
| • | Prima  | ry contact information: Robert Outten, Co Mgr/Attorney 252-475-5803                                                                                                                                                                                         |
| • | Locati | on of requested no-wake zone:                                                                                                                                                                                                                               |
|   | 0      | Body of water and County: Pamlico Sound Dare Co.                                                                                                                                                                                                            |
|   | 0      | Location: North Avon water east of Big Island and cove north of existing NWZ                                                                                                                                                                                |
|   | 0      | Popular name of area, if any: Big Island and North Avon                                                                                                                                                                                                     |
|   | 0      | Width of No-Wake Zone: Narrowest Point: Widest Point:                                                                                                                                                                                                       |
| ٠ | 0      | Brief Description of area (example: bridge overpass, obstructed views, Intracoastal                                                                                                                                                                         |
|   |        | Waterway; etc.) Obstructed views and blind corners at mouth of cove north of existing NWZ, shallow waters, multiple recreational uses east of Big Island. Users of the area are primarily renters with no knowledge of multiple safety hazards in the area. |

### Provide detailed reason given from point of contact for the request

Full time resident reports shallow water between Big Island and North Avon, busy swim area, kayaking, beginning wind surfers, floating water toys; blind corner north of existing NWZ as well as at entrance of unregulated cove coming south. A deep channel near the shore of North Avon creates path for fast moving vessels to turn into existing NWZ but creates hazards for other recreationists. Requests assessment to extend the current NWZ to include waters between Big Island and North Avon, and the cove north of the current NWZ.

# SECTION 6: NO-WAKE ZONE DIMENSIONS AND SCOPE

Evaluate the applicant's proposed no-wake request based on criteria and complete Section 6. If investigated area does not meet criteria for a no-wake zone, move to section 7. If the area meets no-wake zone criteria but the proposed area exceeds the need to address the issues, recommend appropriately sized area and attach map with changes.